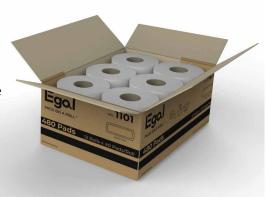

## Box of 12 Rolls SKU# 1101

Box: 16"x10.8"x7.3"; 7lb

40 Pads per roll

Roll: 1.5" core, 4.5"OD, 3" wide