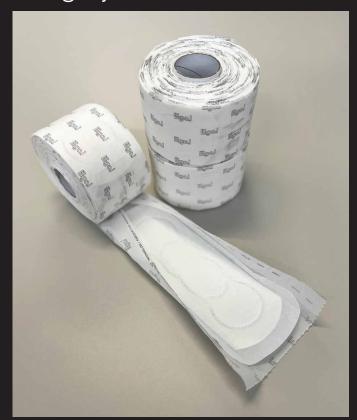

## **Specifications**

Standard size pad (4"x 9") is super thin, absorbent, and comfortable.

| ITEM           | Feature                          | material                             | Percent<br>(%) |
|----------------|----------------------------------|--------------------------------------|----------------|
| Topsheet       | Hot air-through Non woven Fabric | ES fiber (PE&PET)                    | 7.18%          |
| Absorbent core | Airlaid paper                    | Es fiber+fluff pulp                  | 20.60%         |
|                | SAP SHEET                        | sap+fluff pulp                       | 21.67%         |
|                | Fluff Pulp                       | Mechanical wood-pulp                 | 8.33%          |
| backsheet      | Breathable PE Backsheet          | PE film                              | 7.67%          |
| release paper  | Release Paper                    | Base paper, film layer, silicone oil | 5.33%          |
| cover envelope | envelope film                    | PE film                              | 22.50%         |
| glue           | Hot melt adhesive                | glue                                 | 6.72%          |